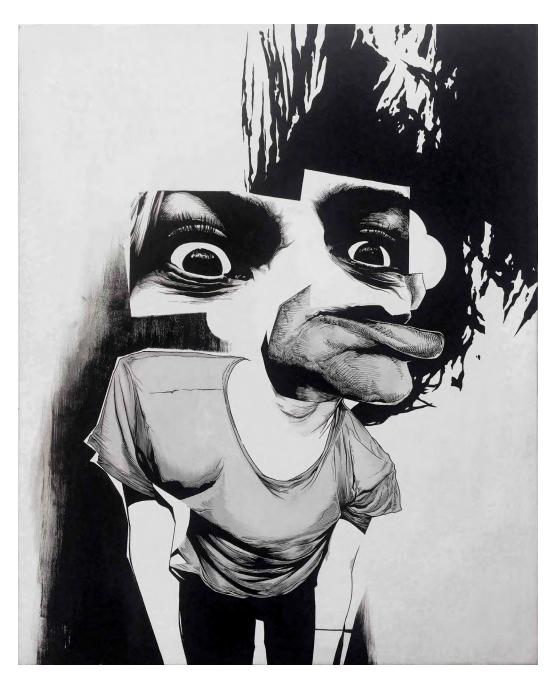

Saturday morning cartoon time By Brendan Rowe Fineliner and posca on board 40x50cm \$475 SOLD

Sitting patiently waiting for a new hair style By Brendan Rowe Fineliner and posca on board 40x50cm \$475 SOLD