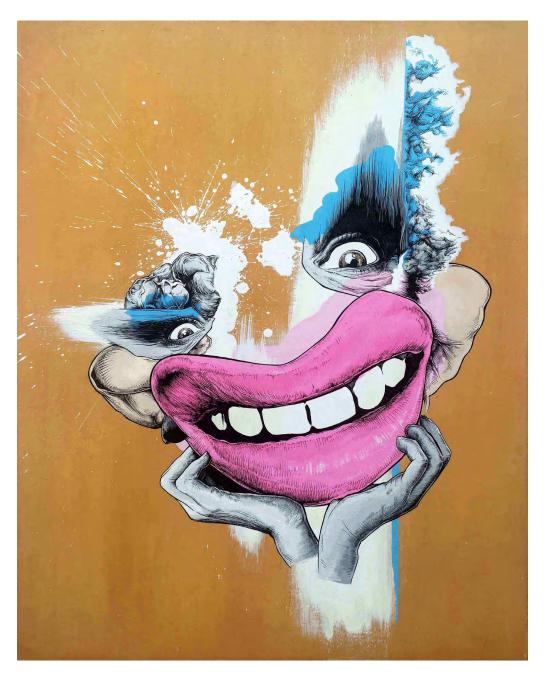

Bi-carb By Brendan Rowe Fineliner and posca on board 40x50cm \$475

Pizza party discotheque By Brendan Rowe Fineliner and posca on board 40x50cm \$450 SOLD

Pre-existing skateboard injury By Brendan Rowe Fineliner and posca on board 40x50cm \$450